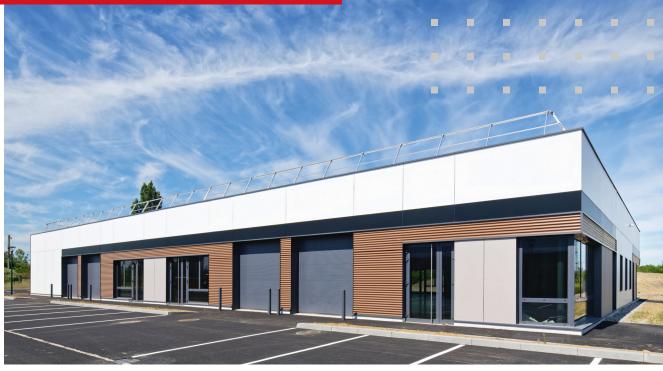

### **TECHNICAL DESCRIPTION**

#### Sby:

This type of building fits perfectly with service activities, offices, showrooms and small businesses.

- Units from 93 to 150 m<sup>2</sup>
- Sectional door: 3 × 3 m overall

- Smoke vent skylight: 1.40 x 1.40 m,
- Interior installations as required
- Floor load: 2 tonnes
- Height from the floor to ceiling: 4 m
- Joignable units