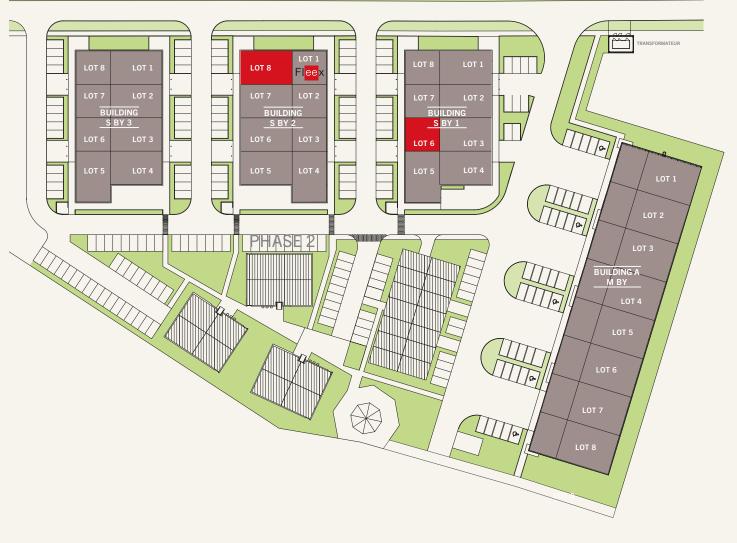

### **LAYOUT PLAN**

AVAILABLE LOTS

NON AVAILABLE LOTS

TURNKEY POSSIBILITIES

## TABLE OF SURFACE AREAS IN M<sup>2</sup> AND VALUES

| Building | Lot | Surfaces in m <sup>2</sup> | €/m² gross | €/m² finished |
|----------|-----|----------------------------|------------|---------------|
| Sby 1    | 1   | 150,5                      | 110,00€    | 145,00€       |
|          | 2   | 150,5                      | 110,00€    | 145,00€       |
|          | 3   | 150,5                      | 110,00€    | 145,00€       |
|          | 4   | 144,9                      | 110,00€    | 145,00€       |
|          | 5   | 147,5                      | 110,00€    | 145,00€       |
|          | 6   | 96,5                       | 110,00€    | 145,00 €      |
|          | 7   | 96,5                       | 110,00€    | 145,00€       |
|          | 8   | 93,8                       | 110,00€    | 145,00€       |
| TOTAL    |     | 1 084,8                    |            |               |

| Building | Lot | Surfaces in m <sup>2</sup> | €/m² gross | €/m² finished |
|----------|-----|----------------------------|------------|---------------|
| Sby 2    | 1   | 105                        | 110,00€    | 145,00€       |
|          | 2   | 106                        | 110,00€    | 145,00€       |
|          | 3   | 106                        | 110,00€    | 145,00€       |
|          | 4   | 146                        | 110,00€    | 145,00€       |
|          | 5   | 158                        | 110,00€    | 145,00€       |
|          | 6   | 152                        | 110,00€    | 145,00€       |
|          | 7   | 152                        | 110,00€    | 145,00€       |
|          | 8   | 149                        | 110,00€    | 145,00 €      |
| TOTAL    |     | 1 074                      |            |               |

| Building | Lot | Surfaces in m <sup>2</sup> | €/m² gross | €/m² finished |
|----------|-----|----------------------------|------------|---------------|
| Sby 3    | 1   | 149                        | 110,00€    | 145,00 €      |
|          | 2   | 152                        | 110,00€    | 145,00€       |
|          | 3   | 152                        | 110,00€    | 145,00 €      |
|          | 4   | 146                        | 110,00€    | 145,00€       |
|          | 5   | 158                        | 110,00€    | 145,00€       |
|          | 6   | 106                        | 110,00€    | 145,00 €      |
|          | 7   | 106                        | 110,00€    | 145,00 €      |
|          | 8   | 105                        | 110,00€    | 145,00€       |
| TOTAL    |     | 1 074                      |            |               |