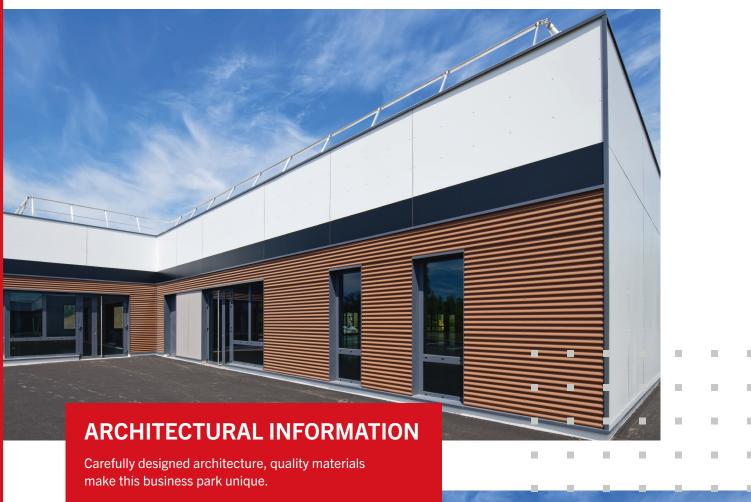

### **TECHNICAL DESCRIPTION**

#### Sby:

This type of building fits perfectly with service activities, offices, showrooms and small businesses.

- Units from 93 to 150 m<sup>2</sup>
- Sectional door: 3 × 3 m overall

- Smoke vent skylight: 1.40 x 1.40 m,
- Interior installations as required
- Floor load: 2 tonnes
- Height from the floor to ceiling: 4 m
- Joignable units