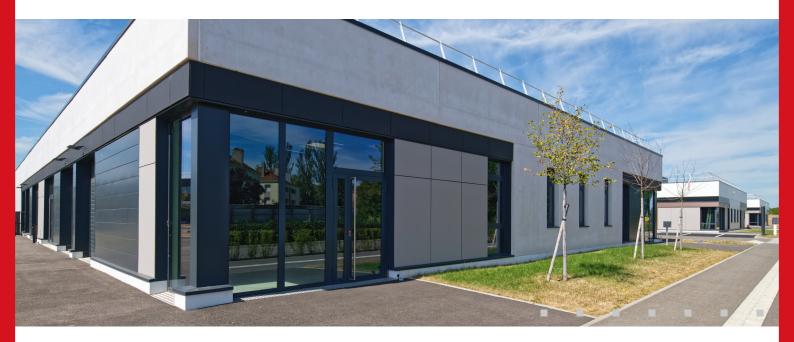

#### Sby:

This type of building fits perfectly with service activities, offices, showrooms and small businesses.

- Units from 93 to 150 m<sup>2</sup>
- Sectional door: 3 × 3 m overall

- Smoke vent skylight: 1.40 x 1.40 m,
- Interior installations as required
- Floor load: 2 tonnes
- Height from the floor to ceiling: 4 m
- Joignable units