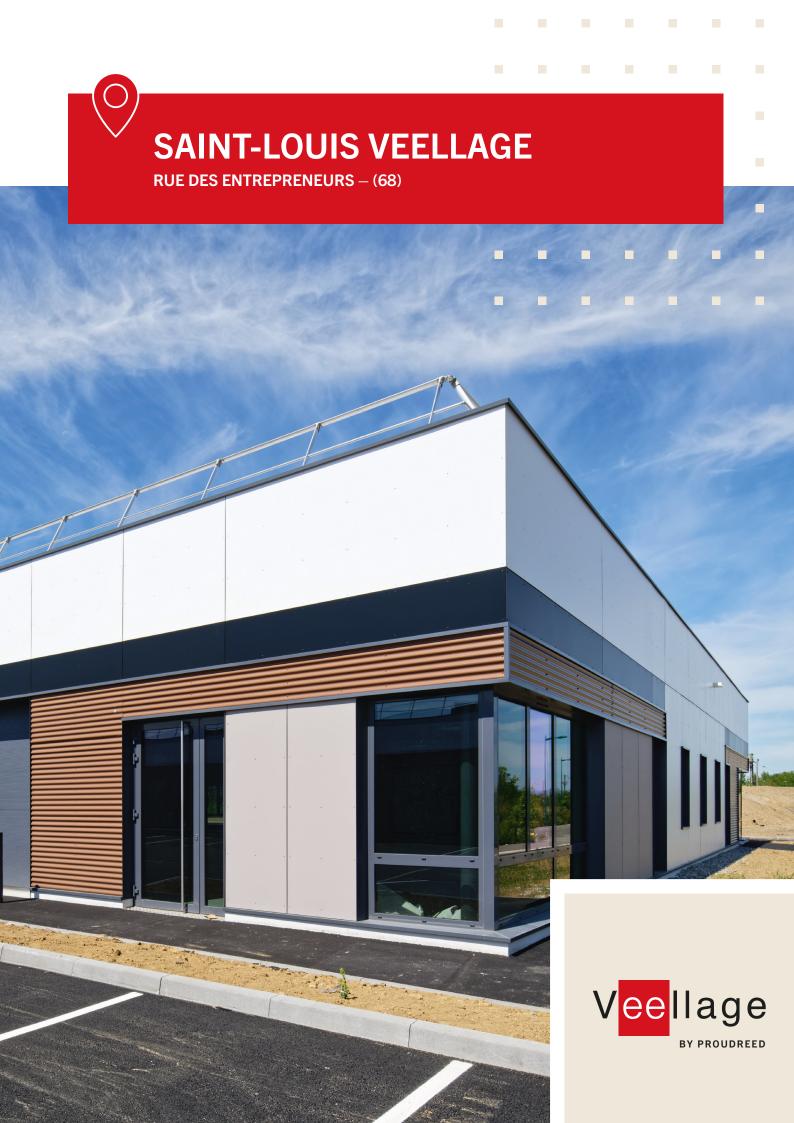

## **SAINT-LOUIS VEELLAGE**

**RUE DES ENTREPRENEURS** – (68)

5 minutes from the German and Swiss borders, this Veellage enjoys an excellent location.

Close to necessary services, it consist of 7 buildings including 1 Mby dedicated to SMEs/SMIs and 3 Sbys designed for service activities, showrooms and offices.