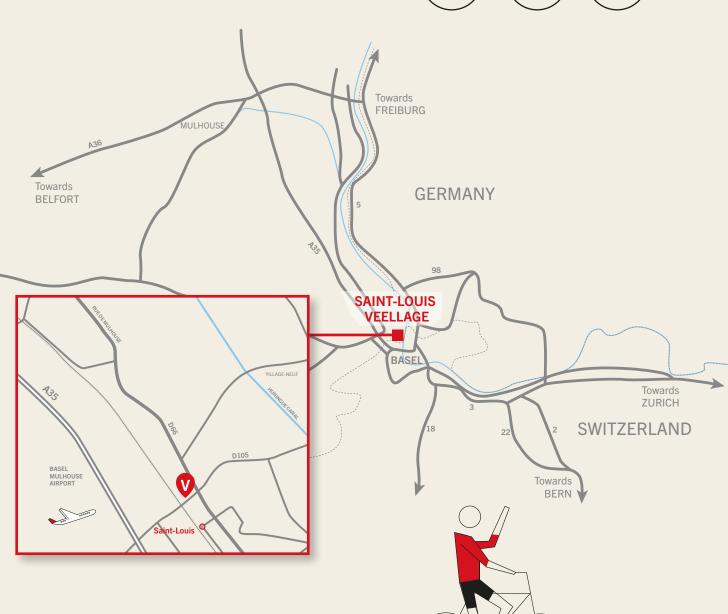

### **LOCATION**

- In the immediate vicinity of the Saint-Louis station and Basel-Mulhouse-Freiburg airport
- Immediate access to rue de Mulhouse via the A35

#### By car:

- Switzerland and Germany 5 minutes away
- Basel city centre 10 minutes away
- 20 minutes from Mulhouse

6